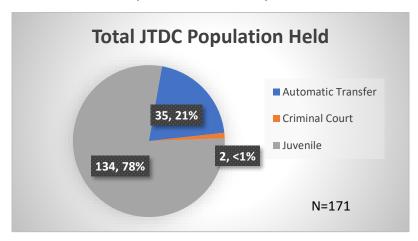

## Daily Data Dashboard – August 9, 2023 Demographics for JTDC Population Wednesday Morning Midnight Count

Total # of probation Involved youth<sup>1</sup>: 1,279

Data sources: cFive Supervisor - Probation Population and RMIS - JTDC Population

<sup>\*</sup>Age, Gender and Race for Criminal Court population (N=2) is not represented in this report.