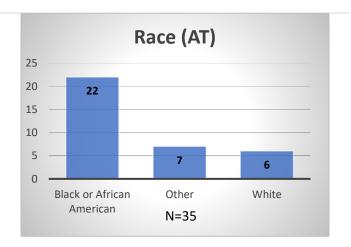

<sup>\*</sup>Age, Gender and Race for Criminal Court population (N=2) is not represented in this report.