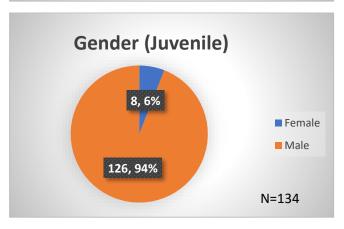

<sup>\*</sup>Age, Gender and Race for Criminal Court population (N=2) is not represented in this report.