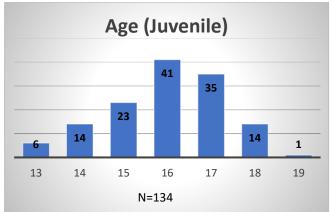

<sup>\*</sup>Age, Gender and Race for Criminal Court population (N=2) is not represented in this report.