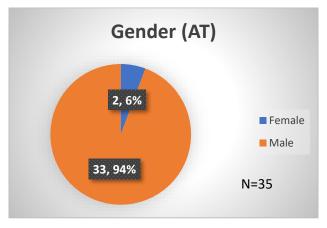

<sup>\*</sup>Age, Gender and Race for Criminal Court population (N=2) is not represented in this report.