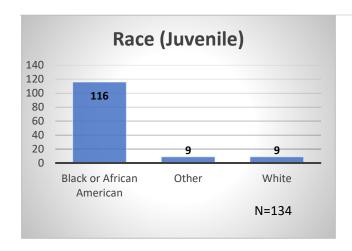

## Daily Data Dashboard – August 9, 2023 Demographics for JTDC Population Wednesday Morning Midnight Count

Total # of probation Involved youth<sup>1</sup>: 1,279











Data sources: cFive Supervisor - Probation Population and RMIS - JTDC Population

<sup>&</sup>lt;sup>1</sup> Probation Active: Any youth who is pending sentencing with an active social history, has been formally placed on probation or supervision with Cook County Juvenile Probation on the date of the report.

<sup>\*</sup>Age, Gender and Race for Criminal Court population (N=2) is not represented in this report.

## Daily Data Dashboard – August 9, 2023 Demographics for JTDC Population Wednesday Morning Midnight Count