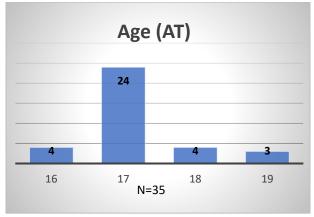

<sup>\*</sup>Age, Gender and Race for Criminal Court population (N=2) is not represented in this report.